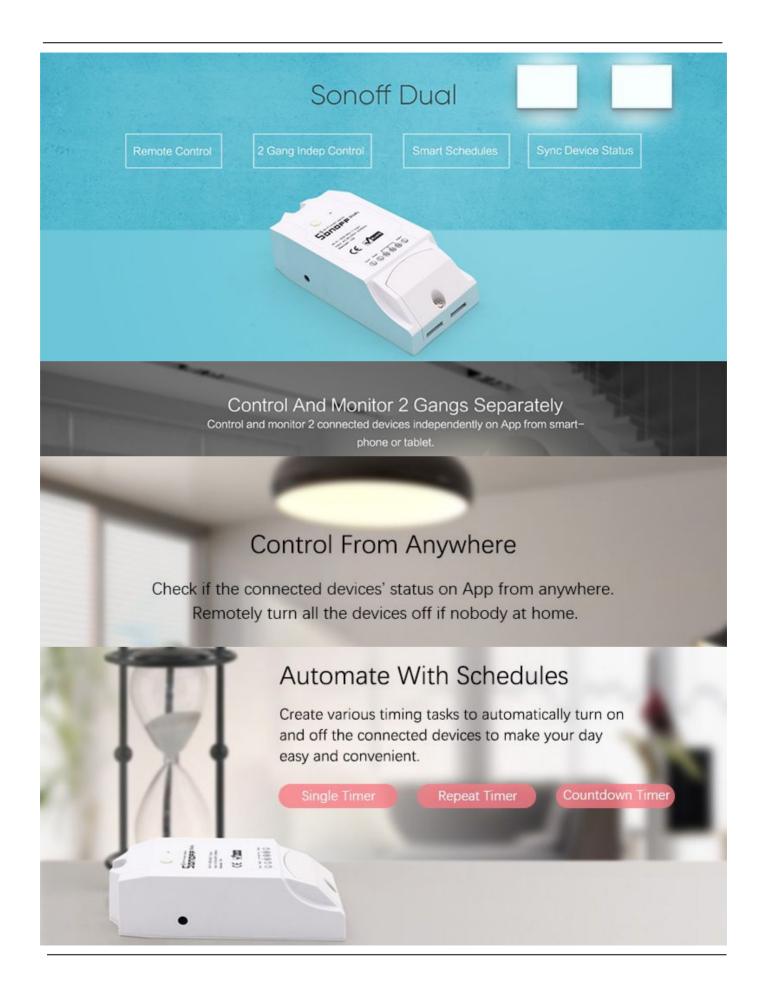

#### PRODUCT DESCRIPTION

Sonoff Dual is a WiFi based 2 gang switch that can connect and independently control two connected appliances or lights. This simply means 1 Sonoff Dual control switch equals to 2 Sonoff basic switches! Sonoff Dual 2 gang light switch inherits Sonoff Basic switch's advantages such as easy installation and operation, quick WiFi access, remote control through APP Ewel ink

In the application eWeLink, available on both iOS and Android, users can independently turn on/off each of the two connected devices. But the button on Sonoff Dual 2 gang WiFi light switch is not an ON/OFF toggle switch, it is only a WiFi pairing button. Users can set single/repeat/countdown timing schedules to turn on/off at a specified time, and also share with others so that they can control together.

- Remote ON/OFF-Turn electrical devices on/off from anywhere
- Independent control-Control the 2 gangs separately
- App Support -Free iOS and Android mobile App eWeLink
- Sync Status

  Real-time device status provided to App
- Timing-Set scheduled/countdown timers to turn on/off at specified time
- Scene-Turn on/off a gang of devices with one tap
- Smart Scene

  —Triggered on/off by temp, hum or other environmental conditions from sensor
- Network Support -Control electrical devices over Wi-Fi or 2/3/4G mobile network
- Compatibility –Works perfectly with Amazon Alexa, Google Assistant, IFTTT, Google Nest